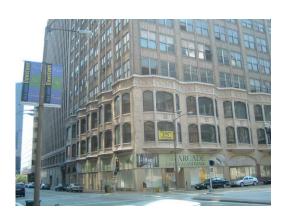

# THE ARCADE BUILDING

#### **Masonry Restoration Project**

Staat Tuckpointing was contracted by Paric to lend expertise and manpower for the masonry restoration on this building, currently on the National Register of Historic buildings. The exterior masonry was in serious need of restoration as the building sat empty for 30 plus years. Staat was involved with brick rebuild, brick/stone tuckpointing, new stone fabrication/installation, stone patching, lintel replacement, granite refurbishment/replacement, marble refurbishment/replacement, masonry coating, and replacement of exterior joint sealants.