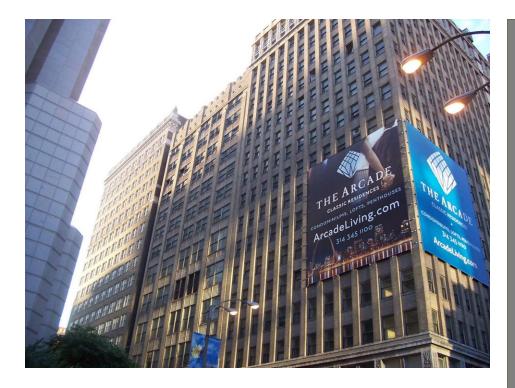

# THE ARCADE BUILDING

#### **Masonry Restoration Project**

Staat Tuckpointing was contracted by Paric to lend expertise and manpower for the masonry restoration on this building, currently on the National Register of Historic buildings. The exterior masonry was in serious need of restoration as the building sat empty for 30 plus years. Staat was involved with brick rebuild, brick/stone tuckpointing, new stone fabrication/installation, stone patching, lintel replacement, granite refurbishment/replacement, marble refurbishment/replacement, masonry coating, and replacement of exterior joint sealants.