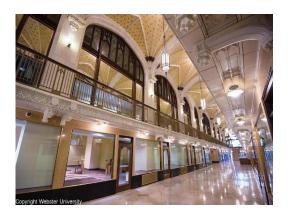

#### Partial In-Kind Replacement of Stone

## Partial Face The Arcade Building

#### **Before**

The ornate stone and stone surrounding was damaged and missing along the corridor

#### **During**

Staat provided new ornate and surrounding stone to match the original conditions. The stones were replicated from vintage photos as the pieces were nowhere to be found.

#### **After**

The stone has been reinstalled. The new stone had to be cast and coated to match the original colors from historical photographs.

The Arcade Building Partial In-Kind Replacement of Stone Partial Face Before

The Arcade Building Partial In-Kind Replacement of Stone Partial Face During

The Arcade Building Partial In-Kind Replacement of Stone Partial Face After