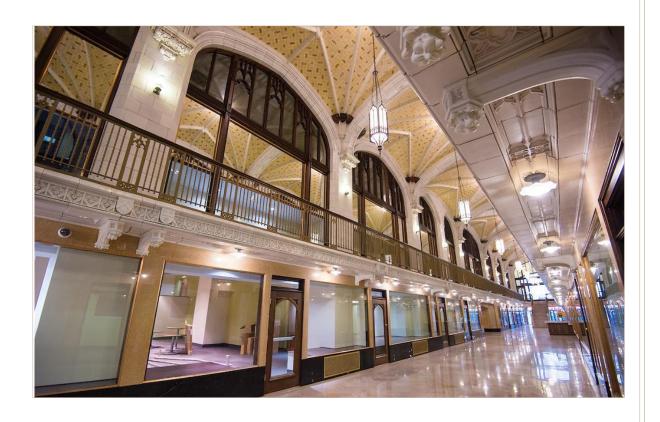

# THE ARCADE BUILDING

#### **Masonry Restoration Project**

Staat Tuckpointing was contracted by Paric to lend expertise and manpower for the masonry restoration on this building, currently on the National Register of Historic buildings. The exterior masonry was in serious need of restoration as the building sat empty for 30 plus years. Staat was involved with brick rebuild, brick/stone tuckpointing, new stone fabrication/installation, stone patching, lintel replacement, granite refurbishment/replacement, marble refurbishment/replacement, masonry coating, and replacement of exterior joint sealants.