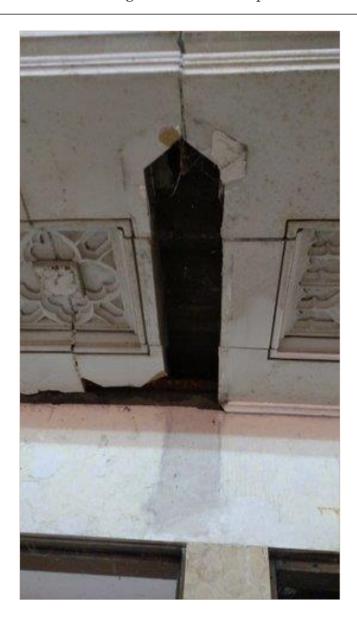

#### **During**

Staat provided new ornate and surrounding stone to match the original conditions. The stones were replicated from vintage photos as the pieces were nowhere to be found.