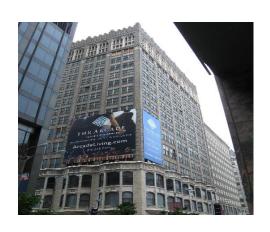

#### **Masonry Restoration Project**

Staat Tuckpointing was contracted by Paric to lend expertise and manpower for the masonry restoration on this building, currently on the National Register of Historic buildings. The exterior masonry was in serious need of restoration as the building sat empty for 30 plus years. Staat was involved with brick rebuild, brick/stone tuckpointing, new stone fabrication/installation, stone patching, lintel replacement, granite refurbishment/replacement, marble refurbishment/replacement, masonry coating, and replacement of exterior joint sealants.