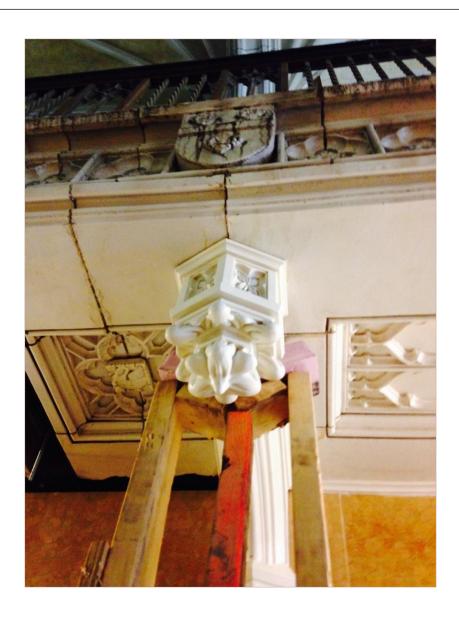

#### **After**

The stone has been reinstalled. The new stone had to be cast and coated to match the original colors from historical photographs.

The Arcade Building Partial In-Kind Replacement of Stone Partial Face Before